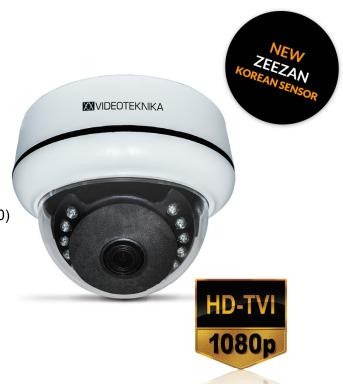

## VT712TVI

Full HD-TVI+ 1080p Vandal Dome Camera

- 2.1 Megapixel CMOS Sensor
- Full HD-TVI @ 1080p (1920 x 1080)
- 20m IR, 3.6mm Lens
- ICR (IR Cut Filter)
- DNR, DC 12V
- IP66

| Camera Model          | VT712TVI                          |
|-----------------------|-----------------------------------|
| Image Sensor          | 2.1 Megapixel CMOS Sensor         |
| Signal System         | PAL                               |
| Horizontal Resolution | 1920x1080p                        |
| IR LED                | 12pcs New LED                     |
| IR Distance           | 20m                               |
| Minimum Illumination  | O Lux When IR ON                  |
| Lens                  | 3.6mm lens                        |
| Electronic Shutter    | 1/60s~1/67500s                    |
| D&N                   | Support ICR                       |
| Video Output          | BNC                               |
| Frame rate            | 30fps (60Hz), 25fps (50Hz)        |
| S/N Ratio             | 52 mdB (AGC OFF)                  |
| Power Supply          | DC12V (±10%)                      |
| Operating Temperature | –20°C~ 55°C, 10% ~ 90% (humidity) |