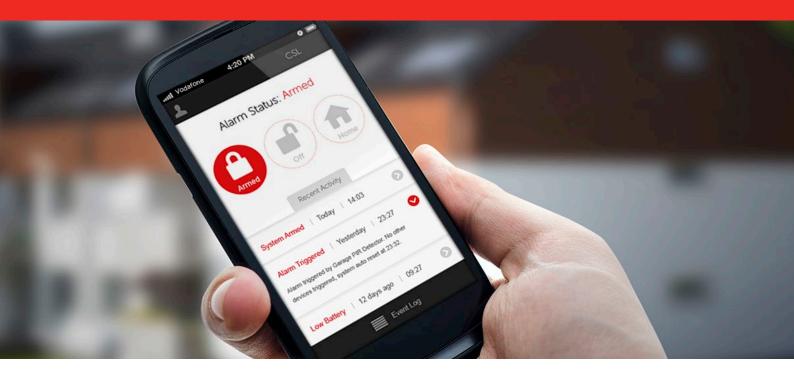

## **End-User Apps**

Smart Alarm Systems are growing in popularity as more end-users opt for Smartphone Apps to control smart devices in their home from their phone. Smart Alarm System Apps allow users to Set and Unset their alarm system, view and control cameras, receive real-time alerts and much more from the palm of their hand.

Until now Apps have only been available with self-monitored systems but more end-users are demanding Smartphone Apps plus reliable ARC connectivity. Now they can have both with DigiAir Connected.

### **End-User Apps**

Provides access to the Smartphone App of your chosen panel offering your customers control of their system from the palm of their hand